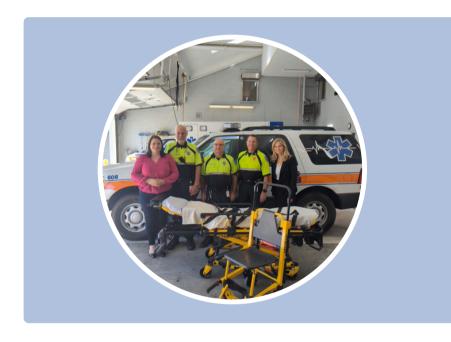

oved community tradition drawing over 1,000 participants and spectators each spring. Featuring a USATF-certified 10K, 5K, and Kids' Fun Run, the event celebrates fitness, family, and fun. Proceeds directly support local nonprofits, aligning your business with impactful community giving. Sponsoring the Minute Man Race offers brand visibility, goodwill, and a meaningful way to engage with Westport's vibrant community. Join us in making a difference!

### **Our Schedule:**

01

Thursday, April 24, 2025 5-8 pm Saturday, April 26, 2025 9-1 pm

Pre-registration at Performance Optimal Health 508 West Ave, Norwalk

02

Sunday, April 27, 2025 7:30 am (day-of registration opens)

Minute Man Race opens at Compo Beach



### **GRANTS PROGRAM**

We have donated over \$4.4 million to local nonprofits.



The Grants Program is the heart of the WYWL, focusing on supporting non-profits in Westport and Fairfield County. Funded by our key events, CraftWestport and the Minute Man Race, these grants align with our commitment to Quality Education, Good Health and Well-Being, and Supporting Underserved Women. For the 2024-2025 League year, we've revamped the program to make a greater, more measurable impact by allocating larger grants to fewer recipients. In 2025, we are granting \$65,000.



### **SPONSOR PACKAGES**

\$5,000

### Platinum Sponsor (exclusiv

- All benefits of Gold Sponsor
- Exclusive branding on WYWL regit
- 15 race entries (up to a \$750 value

\$3,000

### Registration Sponsor (Exclusive)

- pre-registration location.
- Approximately 500 people will up race materials!
- 10 race